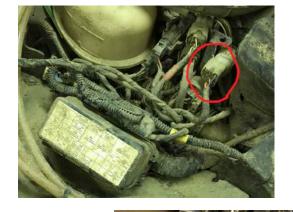

- 1. Determine mounting location of your switch. (we will show the 7/8" on the left side of the bars)
- 2. Remove seat, front hood and dash panel.
- 3. Follow the stock left multifunction switch wiring from the bars to the connector under the gauge pod.
- 4. Unclip the factory connector (Circled in red) and connect the new connectors in between the factory wiring harness and multifunction switch.
- 5. Test the killswitch by starting ATV and pulling the red cord to make sure it stops the engine. Then reassemble