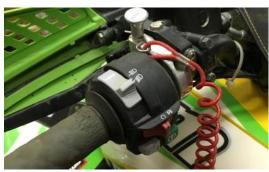

- 1. Determine mounting location of your switch. (we will show the 7/8" on the left side of the bars)
- 2. Remove seat, front hood and dash panel.
- 3. Follow the stock left multifunction switch wiring from the bars to the connector under the gauge pod.
- 4. Unclip the factory connector (Circled in red) and connect the new connectors in between the factory wiring harness and multifunction switch.
- 5. Test the killswitch by starting ATV and pulling the red cord to make sure it stops the engine. Then reassemble