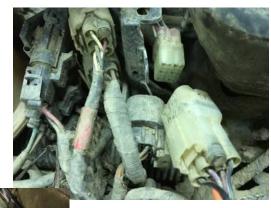

- 1. Determine mounting location of your switch. (we will show the 7/8" on the left side of the bars)
- 2. Remove seat, front hood and dash panel.
- 3. Follow the stock left multifunction switch wiring from the bars to the connector under the gauge pod.
- 4. Unclip the factory connector (Circled in red) and connect the new connectors in between the factory wiring harness and multifunction switch.
- 5. Test the killswitch by starting ATV and pulling the red cord to make sure it stops the engine. Then reassemble